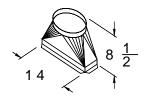

### **Internally Mounted Ventilators – Install Quick Specs** VEN100E

#10100 = 14" w X 4 ½" d x 8 ½" h Rectangular to 8" Round duct

#10287 = 14" w X 4 ½" d x 8 ½" h Rectangular to 10" Round duct

#10099 = 14" w x 4 1/4" d x 6 1/2" h Rectangular transition